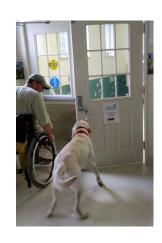

#### What Do NEADS Dogs Do

- Open Doors
- Turn On Lights
- Pick-Up Dropped Articles
- Loyalty, Service, Companionship