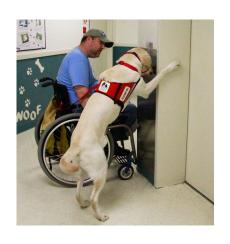

#### What Do NEADS Dogs Do

- Open Doors
- Turn On Lights
- Pick-Up Dropped Articles
- Loyalty, Service, Companionship